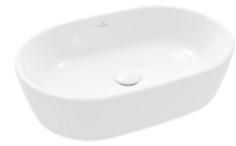

#### 1. POSITION

| Article number           | 5A266001                                                                                                                     |
|--------------------------|------------------------------------------------------------------------------------------------------------------------------|
| Article title            | Villeroy & Boch Architectura Surface-<br>mounted washbasin, 600 x 400 x<br>155 mm, White Alpin, with overflow,<br>unpolished |
| Product designation      | Surface-mounted washbasin                                                                                                    |
| Collection               | Architectura                                                                                                                 |
| PROJECTS                 | PLUS                                                                                                                         |
| Assembly / Assembly type | Surface-mounted                                                                                                              |
| Scope of delivery        | $1\ x$ surface-mounted washbasin , $1\ x$ fastening set with cut-out template                                                |
| Ordering information     | Optionally available: Outlet valve with ceramic cover.                                                                       |
| Length in mm             | 400                                                                                                                          |
| Width in mm              | 600                                                                                                                          |
| Height in mm             | 155                                                                                                                          |
| Interior depth           | 108                                                                                                                          |
| Weight in kg             | 14,00                                                                                                                        |
| express delivery         | No                                                                                                                           |
| Suitable for             | Wall-mounted tap fittings, Tap fitting<br>with raised base Matching<br>Villeroy&Boch furniture                               |
| Material                 | Sanitary ceramics                                                                                                            |
| Surface                  | glossy                                                                                                                       |
| Colour name              | White Alpin                                                                                                                  |
| With overflow            | Yes                                                                                                                          |
| EAN number               | 4062373806777                                                                                                                |