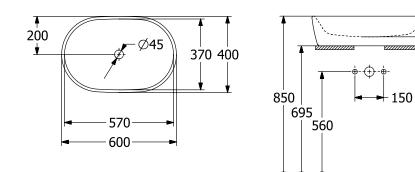

|
| Surface                  | glossy                                                                                                                       |
| Colour name              | White Alpin                                                                                                                  |
| With overflow            | Yes                                                                                                                          |
| EAN number               | 4062373806777                                                                                                                |

# COLOUR

#### COLOUR DESIGNATION



White Alpin



# PROJECTS

<u>110</u> 155

## TECHNICAL DRAWINGS

5A266001